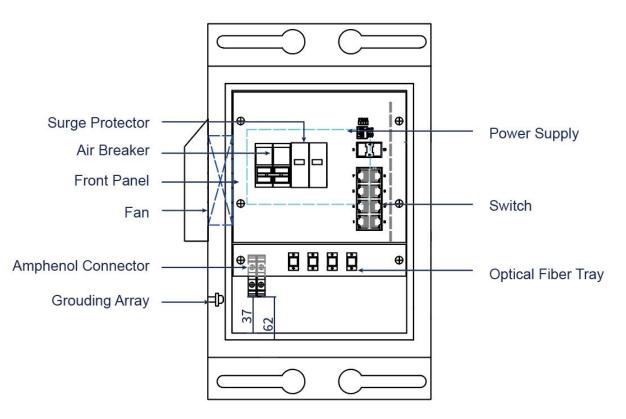

#### **Features**

- Integrated Industrial PoE Switch, 2x1000Base-X, 8x10/100/1000Base-T
- Shell: IP55 Waterproof Case
- Cooling: Auto Fans Cooling
- Working Temp: -40°C~+75°C
- Box Internal Power: 300w (for PoE Switch)
- Optical Fiber Tray
- Surge Protector
- Air Breaker

### Specifications

| Box Description        |                                                                                                                                          |
|------------------------|------------------------------------------------------------------------------------------------------------------------------------------|
| Box Dimension          | 245X240X340mm                                                                                                                            |
| Material               | 1.2mm thick galvanized sheet                                                                                                             |
| Weight                 | N.W.: 7.25KG; G.W.: 8.25KG                                                                                                               |
| Door Lock              | Triangle lock                                                                                                                            |
| Box door               | Equip with built-in waterproof tape                                                                                                      |
| Base                   | Cable inlet diameter: 50mm (with insect-proof nets)                                                                                      |
| Fan                    | AC85~230V input; Temperature control automatic start/stop (auto starts at 40°C, auto stop at 45°C)                                       |
| Optical Fiber Tray     | 4 SC fiber connector; 8-core fiber optical tray                                                                                          |
| Air Breaker            | Circuit breaker protection, overload protection, isolation function and thermal magnetic tripping characteristics C- type curve (5"~10") |
| Installation           | Pole/Wall mount                                                                                                                          |
| Power Supply           | Input voltage: AC100 ~ 240V; Output voltage: DC52V 5.77A                                                                                 |
| Amphenol Connector     | Conductor cross section 6mm2; Insulation material: PA66                                                                                  |
| Grounding Array        | 5 arrays; 100x14x3mm (L*W*D)                                                                                                             |
| Switch                 |                                                                                                                                          |
| Fixed Port             | 2x1000Base-X, 8x10/100/1000Base-T                                                                                                        |
| LED Indicators         | PWR, OPT, NMC, ALM                                                                                                                       |
| Power Interface        | AC Input                                                                                                                                 |
| Switching Capacity     | 26G                                                                                                                                      |
| Packet Forwarding Rate | 19.34Mbps                                                                                                                                |
| Mac Address Table      | 16К                                                                                                                                      |

| Buffer                                | 2M                                        |
|---------------------------------------|-------------------------------------------|
| Forwarding Delay                      | <5us                                      |
| MDX/MIDX                              | Support                                   |
| Jumbo Frame                           | Support 10K bytes                         |
| Watchdog                              | Support                                   |
| Port Isolation                        | Support                                   |
| DIP Switch                            |                                           |
| 1                                     | AI POE                                    |
| 2                                     | Extension 250m                            |
| 3                                     | Port Isolation                            |
| 4                                     | VIP Power Supply/ QoS                     |
| PoE                                   |                                           |
| PoE Port                              | 1-8 Ports                                 |
| PoE Power Pin                         | 1, 2+; 3, 6-                              |
| PoE Protocol                          | IEEE802.3af & at (15.4W/30W)              |
| Protection                            |                                           |
| IP Level                              | IP55                                      |
| Surge Protection for Ethernet<br>Port | IEC 61000-4-5 Level X (6KV/4KV) (8/20us)  |
| Surge Protection for Power            | IEC 61000-4-5 Level 4(4KV/4KV) (10/700us) |
| RS                                    | IEC 61000-4-3 Level 3 (10V/m)             |
| EFI                                   | IEC 61000-4-4 Level 3 (1V/2V)             |
| CS                                    | IEC 61000-4-6 Level 3 (10V/m)             |
| PFMF                                  | IEC 61000-4-8 Level 4 (30A/m)             |
| DIP                                   | IEC 61000-4-11 Level 3 (10V)              |
| ESD                                   | IEC 61000-4-2 Level 4 (8K/15K)            |
| AC220V SPD (Optional)                 |                                           |
| Rated Operating Voltage               | AC220V                                    |
| Max. Operating Voltage                | AC420V                                    |
| Max. Discharge Current                | 40KA                                      |
| Limiting Voltage                      | ≤1.8KV                                    |
| AC110V SPD (Optional)                 |                                           |