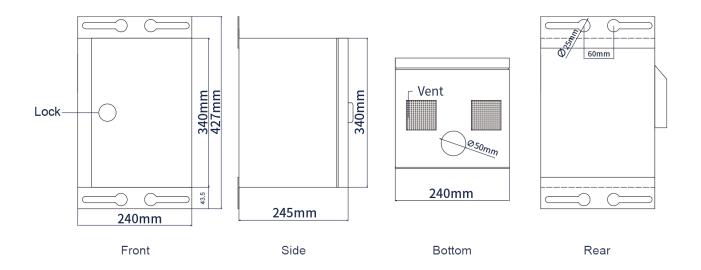

### Specifications

| Box Description        |                                                                                                                                          |
|------------------------|------------------------------------------------------------------------------------------------------------------------------------------|
| Box Dimension          | 245X240X340mm                                                                                                                            |
| Material               | 1.2mm thick galvanized sheet                                                                                                             |
| Weight                 | N.W.: 7.25KG; G.W.: 8.25KG                                                                                                               |
| Door Lock              | Triangle lock                                                                                                                            |
| Box door               | Equip with built-in waterproof tape                                                                                                      |
| Base                   | Cable inlet diameter: 50mm (with insect-proof nets)                                                                                      |
| Fan                    | AC85~230V input; Temperature control automatic start/stop (auto starts at 40°C, auto stop at 45°C)                                       |
| Optical Fiber Tray     | 4 SC fiber connector; 8-core fiber optical tray                                                                                          |
| Air Breaker            | Circuit breaker protection, overload protection, isolation function and thermal magnetic tripping characteristics C- type curve (5"~10") |
| Installation           | Pole/Wall mount                                                                                                                          |
| Power Supply           | Input voltage: AC100 ~ 240V; Output voltage: DC52V 5.77A                                                                                 |
| Amphenol Connector     | Conductor cross section 6mm2; Insulation material: PA66                                                                                  |
| Grounding Array        | 5 arrays; 100x14x3mm (L*W*D)                                                                                                             |
| Switch                 |                                                                                                                                          |
| Fixed Port             | 2x1000Base-X, 8x10/100/1000Base-T                                                                                                        |
| LED Indicators         | PWR, OPT, NMC, ALM                                                                                                                       |
| Power Interface        | AC Input                                                                                                                                 |
| Switching Capacity     | 26G                                                                                                                                      |
| Packet Forwarding Rate | 19.34Mbps                                                                                                                                |
| Mac Address Table      | 16К                                                                                                                                      |