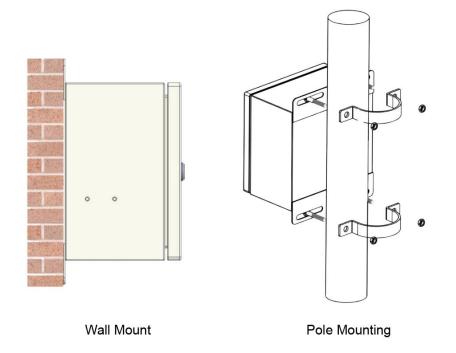

### Specifications

| Box Description        |                                                                                                                                          |
|------------------------|------------------------------------------------------------------------------------------------------------------------------------------|
| Box Dimension          | 245X240X340mm                                                                                                                            |
| Material               | 1.2mm thick galvanized sheet                                                                                                             |
| Weight                 | N.W.: 7.25KG; G.W.: 8.25KG                                                                                                               |
| Door Lock              | Triangle lock                                                                                                                            |
| Box door               | Equip with built-in waterproof tape                                                                                                      |
| Base                   | Cable inlet diameter: 50mm (with insect-proof nets)                                                                                      |
| Fan                    | AC85~230V input; Temperature control automatic start/stop (auto starts at 40°C, auto stop at 45°C)                                       |
| Optical Fiber Tray     | 4 SC fiber connector; 8-core fiber optical tray                                                                                          |
| Air Breaker            | Circuit breaker protection, overload protection, isolation function and thermal magnetic tripping characteristics C- type curve (5"~10") |
| Installation           | Pole/Wall mount                                                                                                                          |
| Power Supply           | Input voltage: AC100 ~ 240V; Output voltage: DC52V 5.77A                                                                                 |
| Amphenol Connector     | Conductor cross section 6mm2; Insulation material: PA66                                                                                  |
| Grounding Array        | 5 arrays; 100x14x3mm (L*W*D)                                                                                                             |
| Switch                 |                                                                                                                                          |
| Fixed Port             | 2x1000Base-X, 8x10/100/1000Base-T                                                                                                        |
| LED Indicators         | PWR, OPT, NMC, ALM                                                                                                                       |
| Power Interface        | AC Input                                                                                                                                 |
| Switching Capacity     | 26G                                                                                                                                      |
| Packet Forwarding Rate | 19.34Mbps                                                                                                                                |
| Mac Address Table      | 16К                                                                                                                                      |

### Structure

Front

Installation