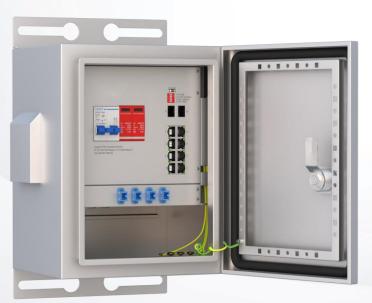

### Overview

OSBAIM-02S08GP-Z is a compact outdoor PoE switch box, embedded with 2x 1000Base-X and 8x 10/100/1000Base-T Industrial PoE ports. With an IP55-rated enclosure, it offers superior protection against harsh environmental conditions, including extreme temperatures and lightning strikes, ensuring high reliability and network safety.

#### **Features**

- Integrated Industrial PoE Switch, 2x1000Base-X, 8x10/100/1000Base-T
- Shell: IP55 Waterproof Case
- Cooling: Auto Fans Cooling
- Working Temp: -40°C~+75°C
- Box Internal Power: 300w (for PoE Switch)
- Optical Fiber Tray
- Surge Protector
- Air Breaker